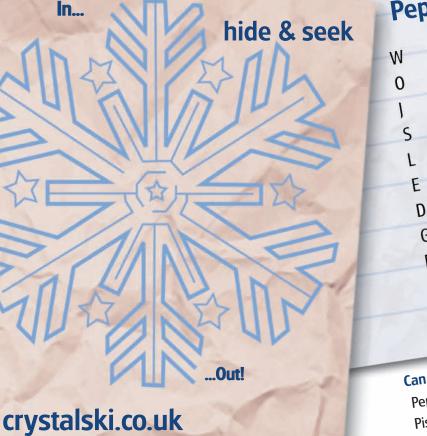

## Sudoku

In...

The rules of sudoku are quite simple. You are presented with a 6x6 grid of boxes, some empty, some filled with numbers in the range of 1 to 6. That gives you 6 rows, 6 columns and also 6 squares of 3x2 boxes.