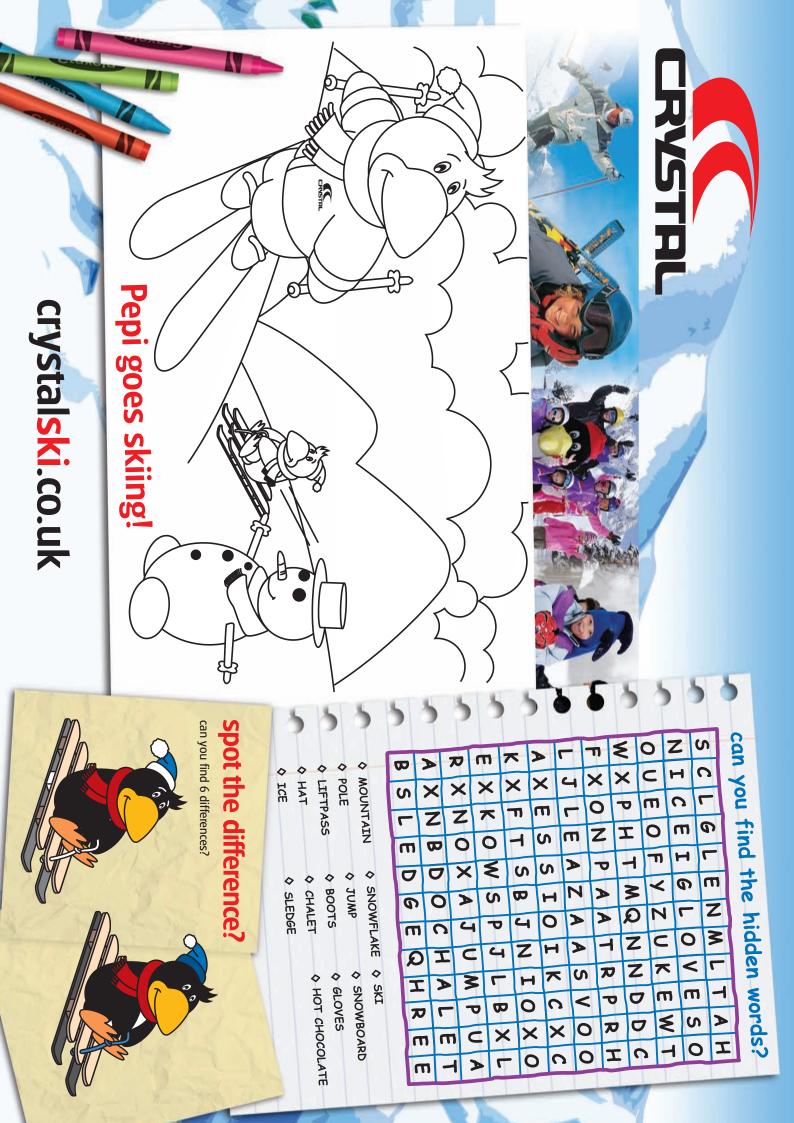

## spot the difference

Pepi's prepared for the slopes but can you spot 5 differences in these pictures? If so, draw a circle around each one. Gook luck!

Glacier Sledge Boots Pepi Helmet Piste